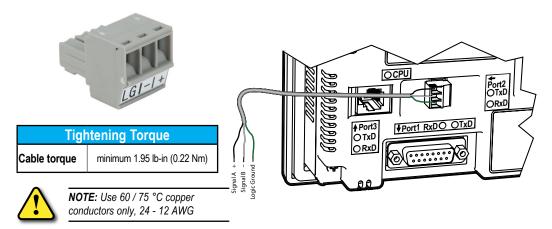

### **3-wire Communications Terminal Block – EA9-3TB**

*C-more* EA9 series 3-wire communications terminal block replacement. One (1) terminal block is supplied with each touch panel.