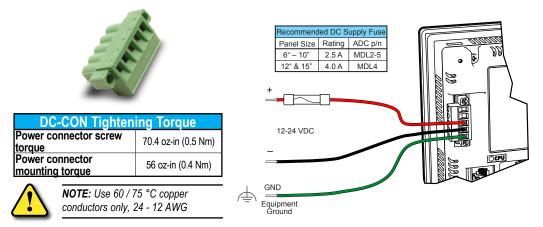

# DC Panel Power Connector Replacement – EA-DC-CON

*C-more* touch panel 5-position DC power connector terminal block replacement. One (1) DC Power Connector is supplied with each touch panel.