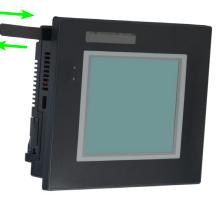

#### Logo Label Replacement Insert - EA9-LBL

*C-more* EA9 series panels include one customizable logo label. Additional logo labels can be purchased in packs of 10.

Installation - Insert EA9-LBL into the slot in the side of the panel and lock tab into place.