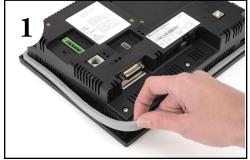

### **Gasket Replacement Installation Instructions:**

Preparation: Disconnect input power and all other connections, then remove the touch panel from the control cabinet. In a clean environment, place the panel face down on a lint-free soft surface to prevent scratching the front of the panel.

Start at one corner and pull the old gasket out of the channel that holds the gasket in place. Pull the gasket up as you work around the entire perimeter of the touch panel. Discard the old gasket.

Lay the new gasket over the channel so that the long and short sides of the gasket match up to the long and short sides of the touch panel. Start at one corner and match the gasket's corner to the channel's corner. Press the gasket into the channel and work all away around the perimeter of the touch panel. Re-install the touch panel.