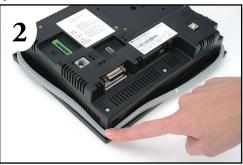

### **Gasket Replacement Installation Instructions:**

Preparation: Disconnect input power and all other connections, then remove the touch panel from the control cabinet. In a clean environment, place the panel face down on a lint-free soft surface to prevent scratching the front of the panel.

Start at one corner and pull the old gasket out of the channel that holds the gasket in place. Pull the gasket up as you work around the entire perimeter of the touch panel. Discard the old gasket.

Lay the new gasket over the channel so that the long and short sides of the gasket match up to the long and short sides of the touch panel. Start at one corner and match the gasket's corner to the channel's corner. Press the gasket into the channel and work all away around the perimeter of the touch panel. Re-install the touch panel.