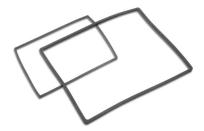

#### Panel Gasket Replacements – EA9-xx-GSK

Replacement NEMA 4/4X touch panel gaskets for *C-more* 6", 7", 8", 10", 12" and 15" touch panels.

### **Gasket Replacement Installation Instructions:**

Preparation: Disconnect input power and all other connections, then remove the touch panel from the control cabinet. In a clean environment, place the panel face down on a lint-free soft surface to prevent scratching the front of the panel.

Start at one corner and pull the old gasket out of the channel that holds the gasket in place. Pull the gasket up as you work around the entire perimeter of the touch panel. Discard the old gasket.

Lay the new gasket over the channel so that the long and short sides of the gasket match up to the long and short sides of the touch panel. Start at one corner and match the gasket's corner to the channel's corner. Press the gasket into the channel and work all away around the perimeter of the touch panel. Re-install the touch panel.