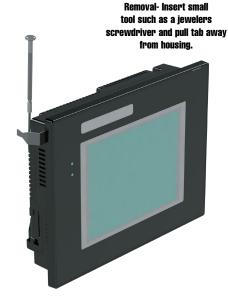

#### Logo Label Replacement Insert - EA9-LBL

*C-more* EA9 series panels include one customizable logo label. Additional logo labels can be purchased in packs of 10.

Installation - Insert EA9-LBL into the slot in the side of the panel and lock tab into place.