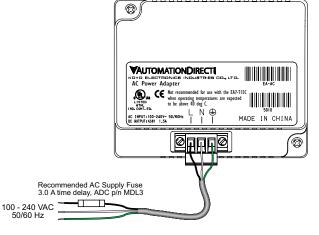

# AC Power Adapter Connector Replacement– EA-AC-CON

*C-more* AC power adapter 3-position AC power connector terminal block replacement. One (1) AC Power Connector is supplied with each AC/DC Power Adapter, EA-AC.

| EA-AC Tightening Torque            |                              |  |
|------------------------------------|------------------------------|--|
| Power supply cable torque          | 71 - 85 oz-in (0.5 - 0.6 Nm) |  |
| Power connector<br>mounting torque | 71 - 85 oz-in (0.5 - 0.6 Nm) |  |
| Mounting flange<br>screw torque    | 57 - 71 oz-in (0.4 - 0.5 Nm) |  |

**NOTE:** Use 60 / 75 °C copper conductors only, 24 - 12 AWG

9